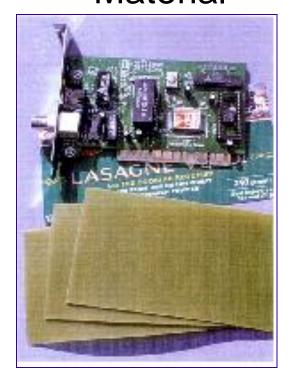

### Connectivity needs - Project level

Bio degradable PWB's

Plant Extensin Material